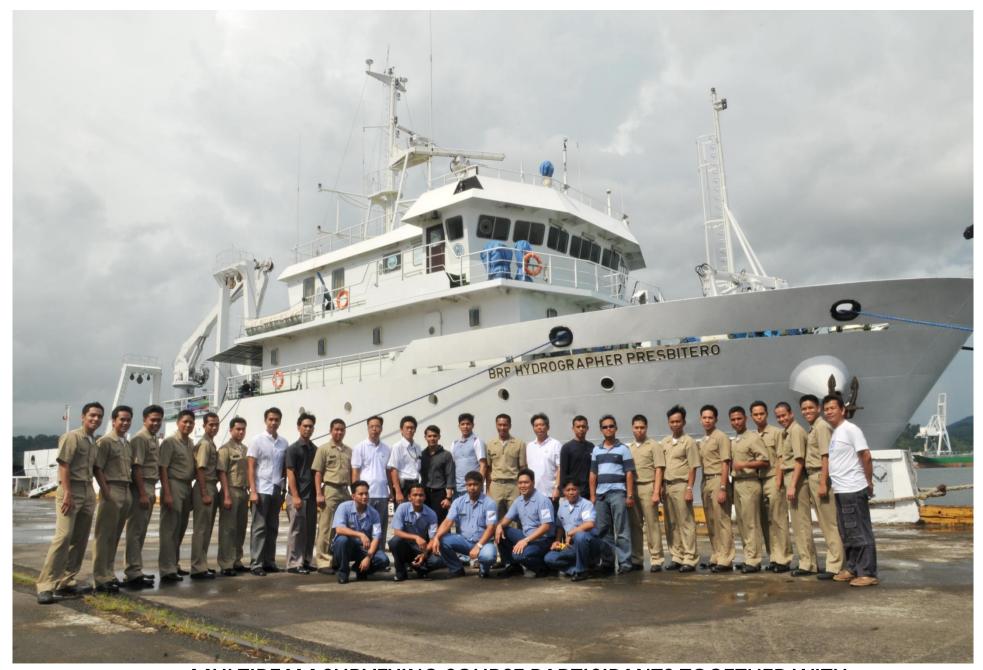

## Multibeam Surveying and Data Processing NAMRIA Geomatics Training Center Fort Bonifacio, Taguig City, Philippines 18 - 21 August 2009

SECOND ROW (L TO R)

DIR JOSE CABANAYAN, ENS JONATHAN PASON, CHA<mark>IYARIT KLAYBOONSO</mark>ONG (THAI<mark>LAND),</mark> ENS GLENN JANDAYAN, ENGR MARVIN ESPINO, TAKESI TOMOHISA (JAPAN), LCDR ROSALINO DELOS REYES, MS LORELEI PERALTA, ENGR ENRIQUE MACASPAC

FRONT ROW (L TO R)

COMMO ROMEO HO, ENS RODEL GUARTE, AHMAD AFANDI (INDONESIA), HWANG CHANG SU (KOREA), TUCK MENG WONG (SINGAPORE), ADMINISTRATOR DIONY VENTURA, DA LINDA PAPA, ALI MOHAMAD YASIR (MALAYSIA), ENS ROMMEL COREA, DA EFREN CARANDANG, DIR JOSE GALO ISADA, CDR HERBERT CATAPANG

MULTIBEAM SURVEYING COURSE PARTICIPANTS TOGETHER WITH OFFICERS AND CREW OF BRP HYDROGRAPHER PRESBITERO

ENC QUALITY ASSURANCE COURSE PARTICIPANTS TOGETHER WITH OFFICERS AND CREW OF BRP HYDROGRAPHER PRESBITERO