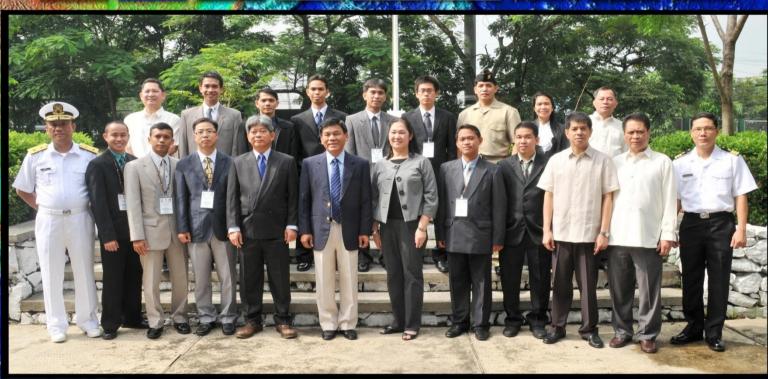

## Multibeam Surveying and Data Processing NAMRIA Geomatics Training Center Fort Bonifacio, Taguig City, Philippines 18 - 21 August 2009

SECOND ROW (L TO R)

DIR JOSE CABANAYAN, ENS JONATHAN PASON, CHA<mark>IYARIT KLAYBOONSO</mark>ONG (THAI<mark>LAND),</mark> ENS GLENN JANDAYAN, ENGR MARVIN ESPINO, TAKESI TOMOHISA (JAPAN), LCDR ROSALINO DELOS REYES, MS LORELEI PERALTA, ENGR ENRIQUE MACASPAC

FRONT ROW (L TO R)

COMMO ROMEO HO, ENS RODEL GUARTE, AHMAD AFANDI (INDONESIA), HWANG CHANG SU (KOREA), TUCK MENG WONG (SINGAPORE), ADMINISTRATOR DIONY VENTURA, DA LINDA PAPA, ALI MOHAMAD YASIR (MALAYSIA), ENS ROMMEL COREA, DA EFREN CARANDANG, DIR JOSE GALO ISADA, CDR HERBERT CATAPANG

MULTIBEAM SURVEYING COURSE PARTICIPANTS TOGETHER WITH OFFICERS AND CREW OF BRP HYDROGRAPHER PRESBITERO

ENC QUALITY ASSURANCE COURSE PARTICIPANTS TOGETHER WITH OFFICERS AND CREW OF BRP HYDROGRAPHER PRESBITERO